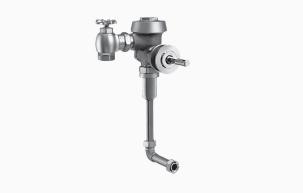

#### DESCRIPTION

1.5 gpf, Rough Brass Finish, Rear Spud, Single Flush, 8.75 L Dimension, Royal® Concealed Manual Urinal Flushometer.

## DETAILS

- Flush Volume: 1.5 gpf (5.7 Lpf)
- Finish: Rough Brass (RB)
- Valve: Diaphragm
- Valve Body Material: Semi-red Brass
- Fixture Type: Urinal
- Fixture Connection: Rear Spud
- Rough-In Dimension: 13 <sup>1</sup>/<sub>2</sub>" (343mm)
- Spud Coupling: <sup>3</sup>/<sub>4</sub>" (19mm)
- Supply Pipe: <sup>3</sup>/<sub>4</sub>" (19mm)
- L Dimension: 8 <sup>3</sup>/<sub>4</sub>" (222mm) (8-3/4-LDIM)

#### FEATURES

Quiet, Concealed, Diaphragm Type, Rough Brass Urinal Flushometer for either

- Vacuum Breaker
- Spud Coupling for 3/4" Concealed Back Spud Urinals
- Elbow Flush Connection
- Non-Hold-Open Handle, Fixed Metering Bypass and No External Volume Adjustment to Ensure Water Conservation
- Diaphragm, Handle Packing and Vacuum Breaker to be molded from PERMEX® Rubber Compound for Chloramine Resistance
- ADA Compliant Metal Oscillating Non-Hold-Open Handle
- 3/4" I.P.S. Wheel Handle Bak-Chek® Angle Stop