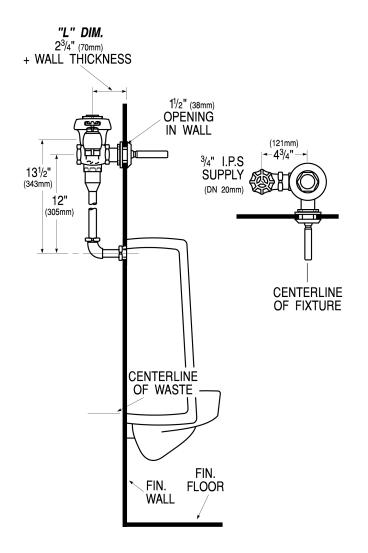

## DETAILS

- Flush Volume: 1.5 gpf (5.7 Lpf)
- Finish: Rough Brass (RB)
- Valve: Diaphragm
- Valve Body Material: Semi-red Brass
- Fixture Type: Urinal
- Fixture Connection: Rear Spud
- Rough-In Dimension: 13 <sup>1</sup>/<sub>2</sub>" (343mm)
- Spud Coupling: <sup>3</sup>/<sub>4</sub>" (19mm)
- Supply Pipe: <sup>3</sup>/<sub>4</sub>" (19mm)
- L Dimension: 8 <sup>3</sup>/<sub>4</sub>" (222mm) (8-3/4-LDIM)

# **ROUGH-IN**

Sloan 10500 Seymour Ave, Franklin Park, IL 60131 Phone: 800.982.5839 • Fax: 800.447.8329 • sloan.com